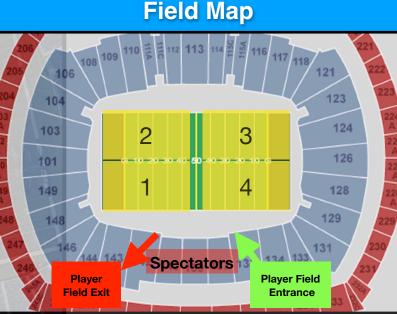

### **Spectator Rules**

- Spectators allowed in sections 137 140
- Only players and 3 coaches per team are allowed on field
- No parents allowed on the field or in the tunnel entrance