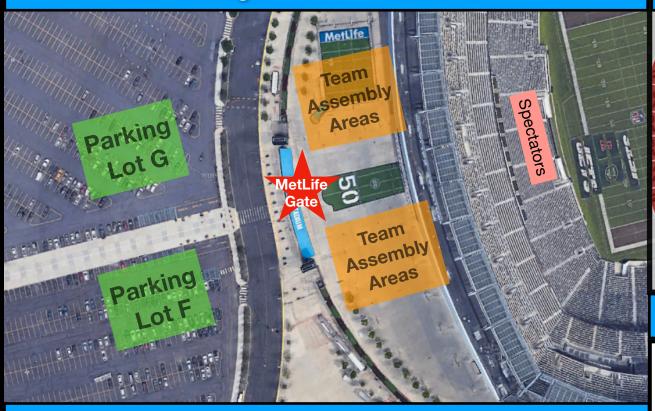

#### **Parking and Stadium Entrance**

### **Stadium Entry Process**

- Arrive no more than 30 minutes prior to start of 1st game
- Park in Lot F or G. Parking is Free
- $\cdot$  All attendees enter through MetLife Gate and go through a standard security screening
- Bring Water but no outside food allowed in stadium
- Once inside, Trilogy staff will direct players where to go. Teams will have designated gathering areas marked off inside Stadium